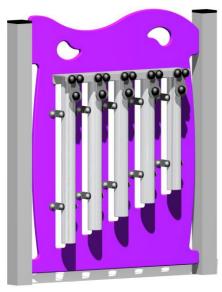

## Xylophone SPECIFICATION SHEET

Max Equipment Height: 1125mm Equipment Size: 1020mm x 175mm

## FALL ZONES -

Area: NA | FHOF: NA | Equip Size: 1.02m x 0.17m | Max Height: 1.12m

| PRODUCT CODE              | FS150                                                                                                                                                                                         |
|---------------------------|-----------------------------------------------------------------------------------------------------------------------------------------------------------------------------------------------|
| COLOURS                   | Uprights: Standard powder coat range Panel: Standard HDPE range Pipes: Anodised aluminium Pipe Cover: Standard powder coat range                                                              |
| MATERIAL<br>SPECIFICATION | Uprights: Aluminium Panel: HDPE Pipes: Anodised Aluminium Pipe Cover: Aluminium Striker: Conveyor belt rubber with plastic cap end Fasteners: Steel & stainless steel Powder Coating: 80-120u |
| AGE GROUP                 | All ages                                                                                                                                                                                      |
| PLAYSPACES                | Parks, schools, commercial                                                                                                                                                                    |