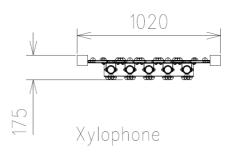

## Xylophone SPECIFICATION SHEET

Max Equipment Height: 1125mm Equipment Size: 1020mm x 175mm

## FALL ZONES -

Area: NA | FHOF: NA | Equip Size: 1.02m x 0.17m | Max Height: 1.12m

| PRODUCT CODE              | FS150                                                                                                                                                                                         |
|---------------------------|-----------------------------------------------------------------------------------------------------------------------------------------------------------------------------------------------|
| COLOURS                   | Uprights: Standard powder coat range Panel: Standard HDPE range Pipes: Anodised aluminium Pipe Cover: Standard powder coat range                                                              |
| MATERIAL<br>SPECIFICATION | Uprights: Aluminium Panel: HDPE Pipes: Anodised Aluminium Pipe Cover: Aluminium Striker: Conveyor belt rubber with plastic cap end Fasteners: Steel & stainless steel Powder Coating: 80-120u |
| AGE GROUP                 | All ages                                                                                                                                                                                      |
| PLAYSPACES                | Parks, schools, commercial                                                                                                                                                                    |