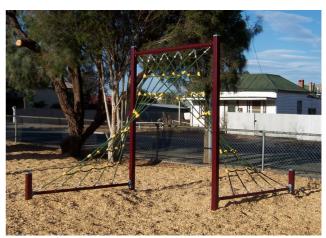

## \_ FALL ZONES \_\_\_\_\_

Area: 6.89m x 6.20m (30.1m<sup>2</sup>) | FHOF: 2.35m | Equip Size: 3.86m x 1.97m | Max Height: 2.4m

| PRODUCT CODE           | FS21                                                                                                               |
|------------------------|--------------------------------------------------------------------------------------------------------------------|
| COLOURS                | Frame: Standard powder coat range<br>Rope: Standard rope range                                                     |
| MATERIAL SPECIFICATION | Frame: Galvanised steel Fasteners: Steel Rope: Steel core nylon thread Connectors: Plastic Powder Coating: 80-120µ |
| AGE GROUP              | 2-12 years                                                                                                         |
| PLAYSPACES             | Parks, schools, commercial                                                                                         |