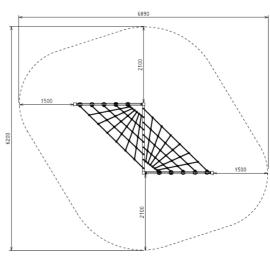

## \_ FALL ZONES \_\_\_\_\_

Area: 6.89m x 6.20m (30.1m<sup>2</sup>) | FHOF: 2.35m | Equip Size: 3.86m x 1.97m | Max Height: 2.4m

| PRODUCT CODE           | FS21                                                                                                               |
|------------------------|--------------------------------------------------------------------------------------------------------------------|
| COLOURS                | Frame: Standard powder coat range<br>Rope: Standard rope range                                                     |
| MATERIAL SPECIFICATION | Frame: Galvanised steel Fasteners: Steel Rope: Steel core nylon thread Connectors: Plastic Powder Coating: 80-120µ |
| AGE GROUP              | 2-12 years                                                                                                         |
| PLAYSPACES             | Parks, schools, commercial                                                                                         |