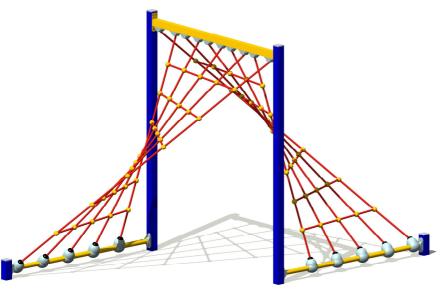

## \_ FALL ZONES \_\_\_\_\_

Area: 6.89m x 6.20m (30.1m<sup>2</sup>) | FHOF: 2.35m | Equip Size: 3.86m x 1.97m | Max Height: 2.4m

| PRODUCT CODE           | FS21                                                                                                               |
|------------------------|--------------------------------------------------------------------------------------------------------------------|
| COLOURS                | Frame: Standard powder coat range<br>Rope: Standard rope range                                                     |
| MATERIAL SPECIFICATION | Frame: Galvanised steel Fasteners: Steel Rope: Steel core nylon thread Connectors: Plastic Powder Coating: 80-120µ |
| AGE GROUP              | 2-12 years                                                                                                         |
| PLAYSPACES             | Parks, schools, commercial                                                                                         |