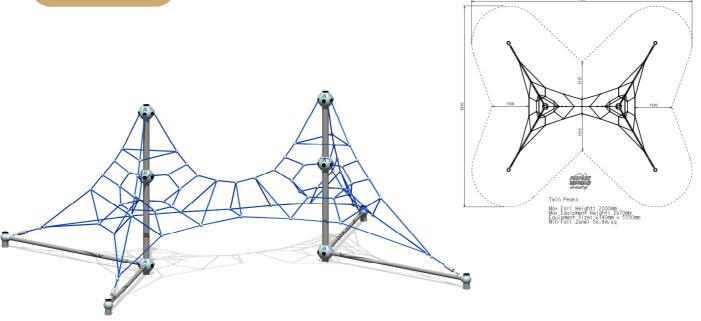

## FALL ZONES Area: 9.02m x 8.20m (56.8m²) | FHOF: 2.0m | Equip Size: 6.14m x 5.33m | Max Height: 2.67m

| PRODUCT CODE              | FS56                                                                                                                                                                       |
|---------------------------|----------------------------------------------------------------------------------------------------------------------------------------------------------------------------|
| COLOURS                   | Uprights: Anodised frosted silver<br>Rails: Standard powder coat range<br>Rope: Standard rope range                                                                        |
| MATERIAL<br>SPECIFICATION | Uprights: Anodised aluminium<br>Rails: Glavanised steel<br>Fasteners: Steel<br>Rope: Steel core nylon thread<br>Connectors: Stainless & plastic<br>Powder Coating: 80-120µ |
| AGE GROUP                 | 3-12 years                                                                                                                                                                 |
| PLAYSPACES                | Parks, schools, commercial                                                                                                                                                 |