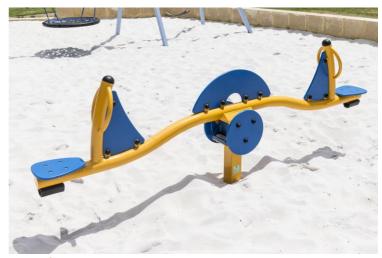

# Torpedo See Saw SPECIFICATION SHEET

#### - FALL ZONES

Area: 5.4m x 2.73m (13.0m<sup>2</sup>) | FHOF: 0.93m | Equip Size: 3.0m x 0.33m | Max Height: 0.93m

| PRODUCT CODE              | SE57                                                                                             |
|---------------------------|--------------------------------------------------------------------------------------------------|
| COLOURS                   | Frame: Standard Powdercoat Range<br>Seat/Trims: Blue/Red: Blue/Dark<br>Green/Red/Brown           |
| MATERIAL<br>SPECIFICATION | Frame: Galvanised Steel<br>Fasteners: Stainless Steel<br>Powder Coating: 80-120µ<br>Plastic: HDP |
| AGE GROUP                 | 3-12 years                                                                                       |
| PLAYSPACES                | Parks, schools, commercial                                                                       |