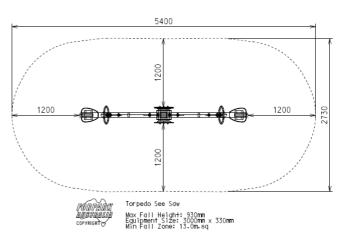

#### - FALL ZONES

Area: 5.4m x 2.73m (13.0m<sup>2</sup>) | FHOF: 0.93m | Equip Size: 3.0m x 0.33m | Max Height: 0.93m

| PRODUCT CODE              | SE57                                                                                             |
|---------------------------|--------------------------------------------------------------------------------------------------|
| COLOURS                   | Frame: Standard Powdercoat Range<br>Seat/Trims: Blue/Red: Blue/Dark<br>Green/Red/Brown           |
| MATERIAL<br>SPECIFICATION | Frame: Galvanised Steel<br>Fasteners: Stainless Steel<br>Powder Coating: 80-120µ<br>Plastic: HDP |
| AGE GROUP                 | 3-12 years                                                                                       |
| PLAYSPACES                | Parks, schools, commercial                                                                       |