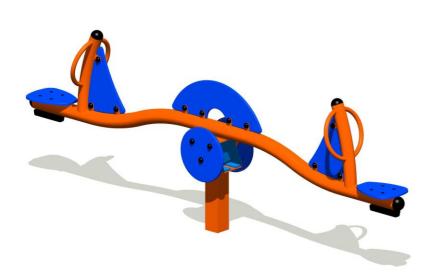

# Torpedo See Saw SPECIFICATION SHEET

#### - FALL ZONES

Area: 5.4m x 2.73m (13.0m<sup>2</sup>) | FHOF: 0.93m | Equip Size: 3.0m x 0.33m | Max Height: 0.93m

| PRODUCT CODE              | SE57                                                                                             |
|---------------------------|--------------------------------------------------------------------------------------------------|
| COLOURS                   | Frame: Standard Powdercoat Range<br>Seat/Trims: Blue/Red: Blue/Dark<br>Green/Red/Brown           |
| MATERIAL<br>SPECIFICATION | Frame: Galvanised Steel<br>Fasteners: Stainless Steel<br>Powder Coating: 80-120µ<br>Plastic: HDP |
| AGE GROUP                 | 3-12 years                                                                                       |
| PLAYSPACES                | Parks, schools, commercial                                                                       |