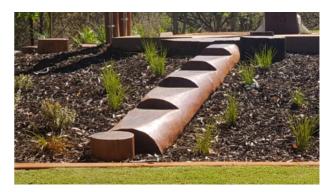

## **TIMBER STEPPED LOG**

SPECIFICATION SHEET

**FALL ZONE** 

Area: 6.52m x 3.40m (20.1m²) | FHOF: 500mm | Equip Size: 3.50m x 0.25-0.5m | Max Height: 500mm

| PRODUCT CODE              | FS133                      |
|---------------------------|----------------------------|
| COLOURS                   | Timber: Jarrah             |
| MATERIAL<br>SPECIFICATION | Log: Jarrah Hardwood       |
| AGE GROUP                 | All ages                   |
| PLAYSPACES                | Parks, schools, commercial |