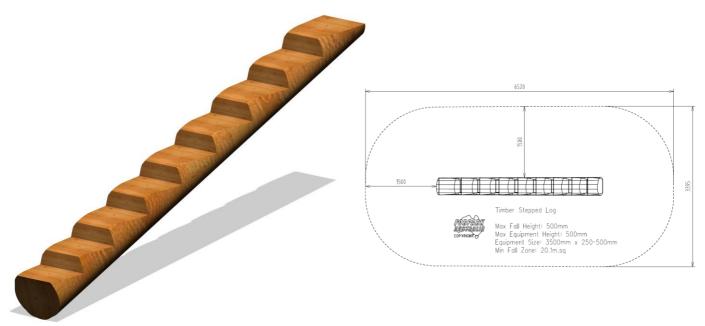

## **TIMBER STEPPED LOG**

SPECIFICATION SHEET

**FALL ZONE** 

Area: 6.52m x 3.40m (20.1m²) | FHOF: 500mm | Equip Size: 3.50m x 0.25-0.5m | Max Height: 500mm

| PRODUCT CODE              | FS133                      |
|---------------------------|----------------------------|
| COLOURS                   | Timber: Jarrah             |
| MATERIAL<br>SPECIFICATION | Log: Jarrah Hardwood       |
| AGE GROUP                 | All ages                   |
| PLAYSPACES                | Parks, schools, commercial |