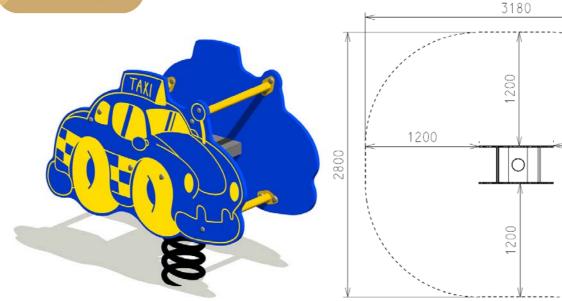

## TAXI CAB SPECIFICATION SHEET

## FALL ZONES ——

Area: 2.8M x 3.18m (8.904m<sup>2</sup>) | FHOF: 0.43m | Equip Size: 0.88m x 0.4m | Max Height: 0.8m

| PRODUCT CODE              | SE52                                                                                                                        |
|---------------------------|-----------------------------------------------------------------------------------------------------------------------------|
| COLOURS                   | Panel: Red/ Blue/ Dark Green/ Brown                                                                                         |
| MATERIAL<br>SPECIFICATION | Panel: Tri Laminate<br>Seat: Cast Aluminum<br>Rail: Galvanised Steel<br>Fasteners: Steel & Stainless Steel<br>Spring: Steel |
| AGE GROUP                 | All Ages                                                                                                                    |
| PLAYSPACES                | Park, Schools, Commercial                                                                                                   |