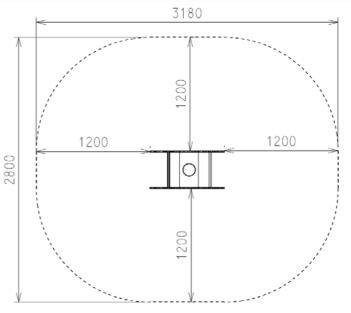

## FALL ZONES ——

Area: 2.8M x 3.18m (8.904m<sup>2</sup>) | FHOF: 0.43m | Equip Size: 0.88m x 0.4m | Max Height: 0.7m

| PRODUCT CODE              | SE47                                                                                                                        |   |
|---------------------------|-----------------------------------------------------------------------------------------------------------------------------|---|
| COLOURS                   | Panel: Red/ Blue/ Dark Green/ Brown                                                                                         |   |
| MATERIAL<br>SPECIFICATION | Panel: Tri Laminate<br>Seat: Cast Aluminum<br>Rail: Galvanised Steel<br>Fasteners: Steel & Stainless Steel<br>Spring: Steel |   |
| AGE GROUP                 | All Ages                                                                                                                    |   |
| PLAYSPACES                | Park, Schools, Commercial                                                                                                   | J |