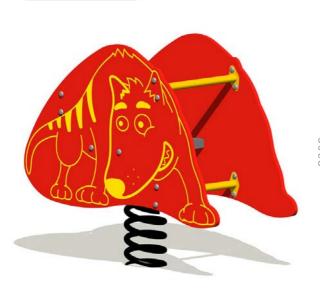

## FALL ZONES ——

Area: 2.8M x 3.18m (8.904m<sup>2</sup>) | FHOF: 0.43m | Equip Size: 0.88m x 0.4m | Max Height: 0.7m

| PRODUCT CODE              | SE47                                                                                                                        |   |
|---------------------------|-----------------------------------------------------------------------------------------------------------------------------|---|
| COLOURS                   | Panel: Red/ Blue/ Dark Green/ Brown                                                                                         |   |
| MATERIAL<br>SPECIFICATION | Panel: Tri Laminate<br>Seat: Cast Aluminum<br>Rail: Galvanised Steel<br>Fasteners: Steel & Stainless Steel<br>Spring: Steel |   |
| AGE GROUP                 | All Ages                                                                                                                    |   |
| PLAYSPACES                | Park, Schools, Commercial                                                                                                   | J |