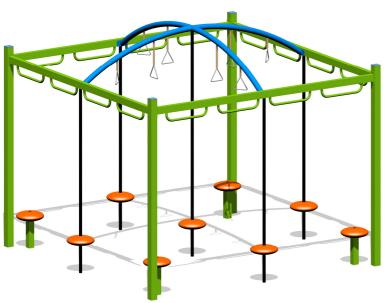

## **TARZAN MAZE**

SPECIFICATION SHEET

## FALL ZONES \_\_\_\_\_

Area: 6.53m x 6.53m (38.9m²) | FHOF: 2.0m | Equip Size: 3.14m x 3.14m | Max Height: 2.55m

| PRODUCT CODE              | FS20                                                                                                                                          |
|---------------------------|-----------------------------------------------------------------------------------------------------------------------------------------------|
| COLOURS                   | Frame: Standard powder coat range<br>Rope: Standard rope range<br>Pommels: Standard plastic range                                             |
| MATERIAL<br>SPECIFICATION | Frame: Galvanised steel<br>Fasteners: Steel & stainless steel<br>Chains: Galvanised steel<br>Powder Coating: 80-120µ<br>Plastic: Roto moulded |
| AGE GROUP                 | 6-12 years                                                                                                                                    |
| PLAYSPACES                | Parks, schools, commercial                                                                                                                    |