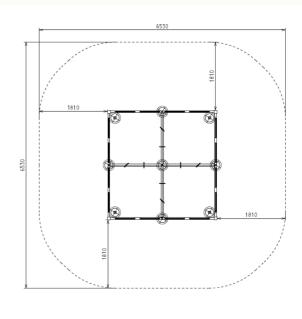

## FALL ZONES \_\_\_\_\_

Area: 6.53m x 6.53m (38.9m²) | FHOF: 2.0m | Equip Size: 3.14m x 3.14m | Max Height: 2.55m

| PRODUCT CODE              | FS20                                                                                                                                          |
|---------------------------|-----------------------------------------------------------------------------------------------------------------------------------------------|
| COLOURS                   | Frame: Standard powder coat range<br>Rope: Standard rope range<br>Pommels: Standard plastic range                                             |
| MATERIAL<br>SPECIFICATION | Frame: Galvanised steel<br>Fasteners: Steel & stainless steel<br>Chains: Galvanised steel<br>Powder Coating: 80-120µ<br>Plastic: Roto moulded |
| AGE GROUP                 | 6-12 years                                                                                                                                    |
| PLAYSPACES                | Parks, schools, commercial                                                                                                                    |