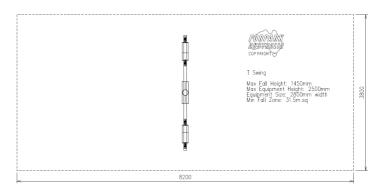

## \_ FALL ZONES \_\_\_\_\_

Area: 8.2m x 3.8m (31.5m<sup>2</sup>) | FHOF: 1.45m | Equip Size: 2.5m width | Max Height: 2.5m

| PRODUCT CODE           | SW26                                                                                                                     |
|------------------------|--------------------------------------------------------------------------------------------------------------------------|
| COLOURS                | Frame: Standard powder coat range                                                                                        |
| MATERIAL SPECIFICATION | Uprights: Galvanised steel<br>Top Bar: Galvanised steel<br>Fasteners: Steel & stainless steel<br>Powder Coating: 80-120µ |
| AGE GROUP              | All ages                                                                                                                 |
| PLAYSPACES             | Parks, schools, commercial                                                                                               |