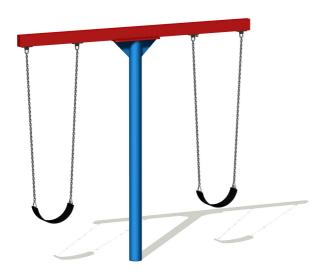

## **T-SWING** SPECIFICATION SHEET

## \_ FALL ZONES \_\_\_\_\_

Area: 8.2m x 3.8m (31.5m<sup>2</sup>) | FHOF: 1.45m | Equip Size: 2.5m width | Max Height: 2.5m

| PRODUCT CODE           | SW26                                                                                                                     |
|------------------------|--------------------------------------------------------------------------------------------------------------------------|
| COLOURS                | Frame: Standard powder coat range                                                                                        |
| MATERIAL SPECIFICATION | Uprights: Galvanised steel<br>Top Bar: Galvanised steel<br>Fasteners: Steel & stainless steel<br>Powder Coating: 80-120µ |
| AGE GROUP              | All ages                                                                                                                 |
| PLAYSPACES             | Parks, schools, commercial                                                                                               |