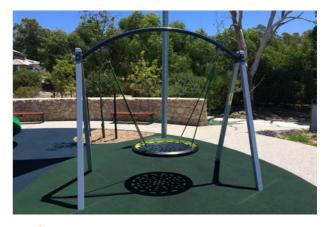

## **SWING-A-WAY ARCHED - JUNIOR**

SPECIFICATION SHEET

## FALL ZONES Area: (17.7m²) | FHOF: 1.3m | Equip Size: 2.67m x 1.75m | Max Height: 2.44m

| PRODUCT CODE              | SW112                                                                                                                                           |
|---------------------------|-------------------------------------------------------------------------------------------------------------------------------------------------|
| COLOURS                   | Frame: Standard powder coat<br>range                                                                                                            |
| MATERIAL<br>SPECIFICATION | Uprights: Aluminium<br>Top Bar: Galvanised steel<br>Fasteners: Steel & stainless steel<br>Basket: Ali/Rubber or Rope<br>Powder Coating: 80-120µ |
| AGE GROUP                 | All ages                                                                                                                                        |
| PLAYSPACES                | Parks, schools, commercial                                                                                                                      |