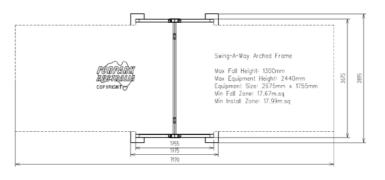

## FALL ZONES Area: (17.7m²) | FHOF: 1.3m | Equip Size: 2.67m x 1.75m | Max Height: 2.44m

| PRODUCT CODE              | SW112                                                                                                                                           |
|---------------------------|-------------------------------------------------------------------------------------------------------------------------------------------------|
| COLOURS                   | Frame: Standard powder coat<br>range                                                                                                            |
| MATERIAL<br>SPECIFICATION | Uprights: Aluminium<br>Top Bar: Galvanised steel<br>Fasteners: Steel & stainless steel<br>Basket: Ali/Rubber or Rope<br>Powder Coating: 80-120µ |
| AGE GROUP                 | All ages                                                                                                                                        |
| PLAYSPACES                | Parks, schools, commercial                                                                                                                      |