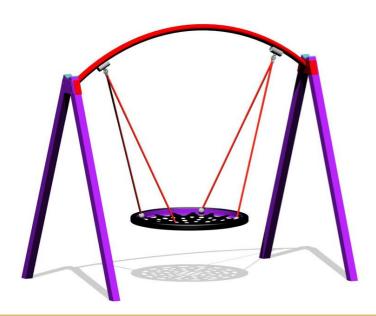

## **SWING-A-WAY ARCHED - JUNIOR**

SPECIFICATION SHEET

## FALL ZONES Area: (17.7m²) | FHOF: 1.3m | Equip Size: 2.67m x 1.75m | Max Height: 2.44m

| PRODUCT CODE              | SW112                                                                                                                                           |
|---------------------------|-------------------------------------------------------------------------------------------------------------------------------------------------|
| COLOURS                   | Frame: Standard powder coat<br>range                                                                                                            |
| MATERIAL<br>SPECIFICATION | Uprights: Aluminium<br>Top Bar: Galvanised steel<br>Fasteners: Steel & stainless steel<br>Basket: Ali/Rubber or Rope<br>Powder Coating: 80-120µ |
| AGE GROUP                 | All ages                                                                                                                                        |
| PLAYSPACES                | Parks, schools, commercial                                                                                                                      |