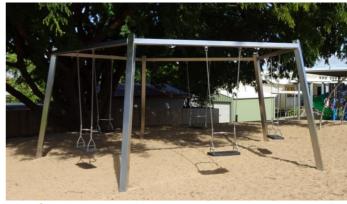

## STAINLESS SATELLITE SWING

SPECIFICATION SHEET

## FALL ZONES —

Area: 51m<sup>2</sup> | FHOF: 1.35m | Equip Size: 5.9m dia | Max Height: 2.25m

| PRODUCT CODE              | SW88                                                                                |
|---------------------------|-------------------------------------------------------------------------------------|
| COLOURS                   | Frame: Electro polished stainless                                                   |
| MATERIAL<br>SPECIFICATION | Uprights: Stainless steel<br>Top Bar: Stainless steel<br>Fasteners: Stainless steel |
| AGE GROUP                 | All ages                                                                            |
| PLAYSPACES                | Parks, schools, commercial                                                          |