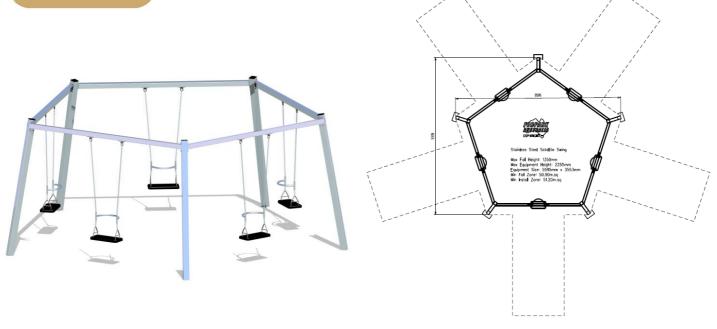

## STAINLESS SATELLITE SWING

SPECIFICATION SHEET

## FALL ZONES —

Area: 51m<sup>2</sup> | FHOF: 1.35m | Equip Size: 5.9m dia | Max Height: 2.25m

| PRODUCT CODE              | SW88                                                                                |
|---------------------------|-------------------------------------------------------------------------------------|
| COLOURS                   | Frame: Electro polished stainless                                                   |
| MATERIAL<br>SPECIFICATION | Uprights: Stainless steel<br>Top Bar: Stainless steel<br>Fasteners: Stainless steel |
| AGE GROUP                 | All ages                                                                            |
| PLAYSPACES                | Parks, schools, commercial                                                          |