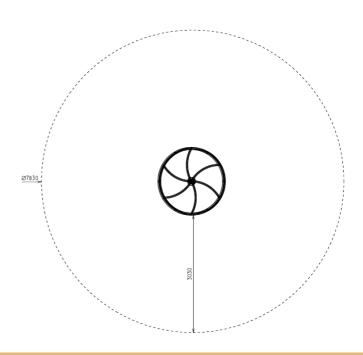

## FALL ZONES -

Area: 7.83m dia (48.2m²) | FHOF: 1.5m | Equip Size: 1.76m dia | Max Height: 2.02m

| PRODUCT CODE              | FS34                                                                                     |
|---------------------------|------------------------------------------------------------------------------------------|
| COLOURS                   | Frame: Standard powder coat range Top Bar: Standard powder coat Range                    |
| MATERIAL<br>SPECIFICATION | Frame: Galvanised steel<br>Fasteners: Steel & stainless steel<br>Powder Coating: 80-120u |
| AGE GROUP                 | 8-12 years                                                                               |
| PLAYSPACES                | Parks, schools, commercial                                                               |