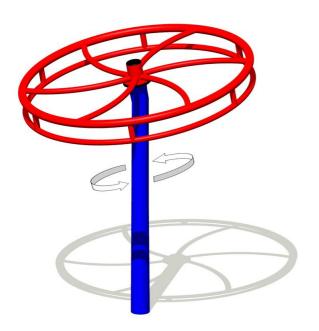

## FALL ZONES -

Area: 7.83m dia (48.2m²) | FHOF: 1.5m | Equip Size: 1.76m dia | Max Height: 2.02m

| PRODUCT CODE              | FS34                                                                                     |
|---------------------------|------------------------------------------------------------------------------------------|
| COLOURS                   | Frame: Standard powder coat range Top Bar: Standard powder coat Range                    |
| MATERIAL<br>SPECIFICATION | Frame: Galvanised steel<br>Fasteners: Steel & stainless steel<br>Powder Coating: 80-120u |
| AGE GROUP                 | 8-12 years                                                                               |
| PLAYSPACES                | Parks, schools, commercial                                                               |