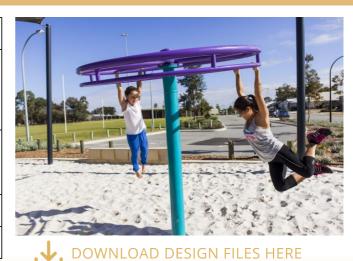

m dia (48.2m²) | FHOF: 1.5m | Equip Size: 1.76m dia | Max Height: 2.02m

| PRODUCT CODE              | FS34                                                                                     |
|---------------------------|------------------------------------------------------------------------------------------|
| COLOURS                   | Frame: Standard powder coat range Top Bar: Standard powder coat Range                    |
| MATERIAL<br>SPECIFICATION | Frame: Galvanised steel<br>Fasteners: Steel & stainless steel<br>Powder Coating: 80-120u |
| AGE GROUP                 | 8-12 years                                                                               |
| PLAYSPACES                | Parks, schools, commercial                                                               |







Spare Parts: Available | Warranty: 20 years | Quality Assurance: Yes | Insurance: Yes Installation: Refer manual

## STANDARDS

Complies with relevant Australian Standards including:

• AS 4685:2014 (P 1-6) | • AS 4685.0:2017 | • AS/NZS 4422:2016



<sup>\*</sup>For details regarding Australian Standards, Warranties, Insurances, QA and Installation please contact your local office.