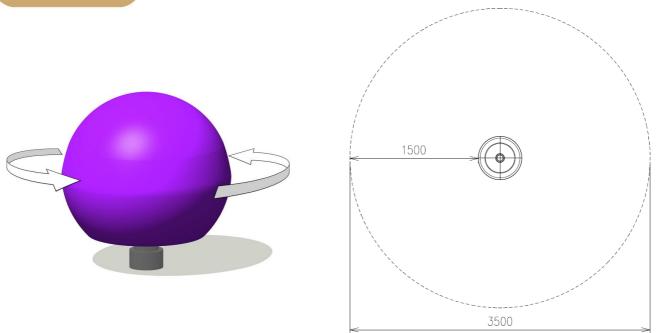

# FALL ZONES Area: 3.5m dia (9.6m²) FHOF: 0.5m | Equip Size: 0.5m dia | Max Height: 0.5m

| PRODUCT CODE              | FS58                                                                                              |
|---------------------------|---------------------------------------------------------------------------------------------------|
| COLOURS                   | Upright: Standard powder coat range<br>Plastic: Standard rope range                               |
| MATERIAL<br>SPECIFICATION | Upright: Galvanised steel<br>Fasteners: Steel<br>Powder Coating: 80-120u<br>Plastic: Roto moulded |
| AGE GROUP                 | 2-12 years                                                                                        |
| PLAYSPACES                | Parks, schools, commercial                                                                        |