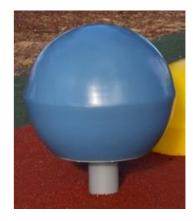

# FALL ZONES Area: 3.5m dia (9.6m²) FHOF: 0.5m | Equip Size: 0.5m dia | Max Height: 0.5m

| PRODUCT CODE              | FS58                                                                                              |
|---------------------------|---------------------------------------------------------------------------------------------------|
| COLOURS                   | Upright: Standard powder coat range<br>Plastic: Standard rope range                               |
| MATERIAL<br>SPECIFICATION | Upright: Galvanised steel<br>Fasteners: Steel<br>Powder Coating: 80-120u<br>Plastic: Roto moulded |
| AGE GROUP                 | 2-12 years                                                                                        |
| PLAYSPACES                | Parks, schools, commercial                                                                        |