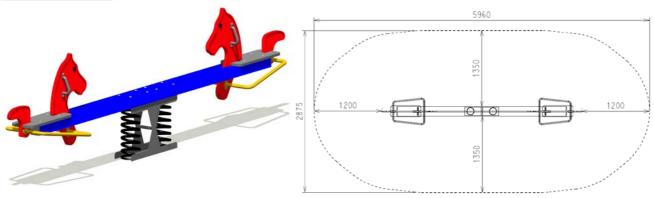

## FALL ZONES —

Area: 2.875 x 5.96m (17.173m²) | FHOF: 0.85m | Equip Size: 3.48m x 0.48m | Max Height: 0.95m

| PRODUCT CODE              | SE06                                                                                                                                       |
|---------------------------|--------------------------------------------------------------------------------------------------------------------------------------------|
| COLOURS                   | Frame: Standard Powder Coat Range<br>Seat: Standard Powder Coat Range<br>Beam: Standard Powder Coat Range                                  |
| MATERIAL<br>SPECIFICATION | Frame: Cast Aluminium Seat: Cast Aluminium Beam: Galvanised Steel Fasteners: Steel & Stainless Steel Powder Coating: 80-120µ Spring: Steel |
| AGE GROUP                 | All Ages                                                                                                                                   |
| PLAYSPACES                | Parks, Schools, Commercial                                                                                                                 |