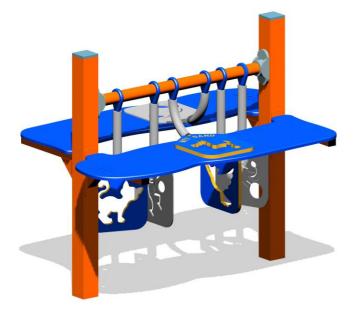

## SAND TABLE SPECIFICATION SHEET

## Area: NA | FHOF: NA | Equip Size: 1.31m x 0.89m | Max Height: 1.0m

| PRODUCT CODE              | FS71                                                                                                                                                          |
|---------------------------|---------------------------------------------------------------------------------------------------------------------------------------------------------------|
| COLOURS                   | Frame: Standard powder coat range<br>Table Top: Red/Blue/Beige                                                                                                |
| MATERIAL<br>SPECIFICATION | Frame: Aluminium & galvanised steel<br>Fasteners: Steel & stainless steel<br>Powder Coating: 80-120u<br>Table Top: HDP<br>Table Pads: Tri laminate & polycarb |
| AGE GROUP                 | 1-5 years                                                                                                                                                     |
| PLAYSPACES                | Parks, schools, commercial                                                                                                                                    |