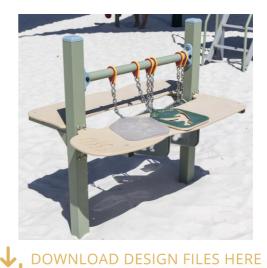

## SAND TABLE SPECIFICATION SHEET

## Area: NA | FHOF: NA | Equip Size: 1.31m x 0.89m | Max Height: 1.0m

| PRODUCT CODE              | FS71                                                                                                                                                          |
|---------------------------|---------------------------------------------------------------------------------------------------------------------------------------------------------------|
| COLOURS                   | Frame: Standard powder coat range<br>Table Top: Red/Blue/Beige                                                                                                |
| MATERIAL<br>SPECIFICATION | Frame: Aluminium & galvanised steel<br>Fasteners: Steel & stainless steel<br>Powder Coating: 80-120u<br>Table Top: HDP<br>Table Pads: Tri laminate & polycarb |
| AGE GROUP                 | 1-5 years                                                                                                                                                     |
| PLAYSPACES                | Parks, schools, commercial                                                                                                                                    |