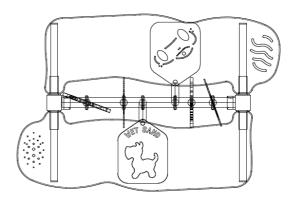

## SAND TABLE SPECIFICATION SHEET

## Area: NA | FHOF: NA | Equip Size: 1.31m x 0.89m | Max Height: 1.0m

| PRODUCT CODE              | FS71                                                                                                                                                          |
|---------------------------|---------------------------------------------------------------------------------------------------------------------------------------------------------------|
| COLOURS                   | Frame: Standard powder coat range<br>Table Top: Red/Blue/Beige                                                                                                |
| MATERIAL<br>SPECIFICATION | Frame: Aluminium & galvanised steel<br>Fasteners: Steel & stainless steel<br>Powder Coating: 80-120u<br>Table Top: HDP<br>Table Pads: Tri laminate & polycarb |
| AGE GROUP                 | 1-5 years                                                                                                                                                     |
| PLAYSPACES                | Parks, schools, commercial                                                                                                                                    |