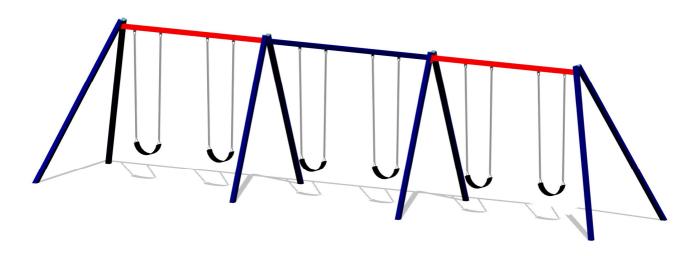

## **ROW SWING** SPECIFICATION SHEET

## FALL ZONES —

Area: Variable | FHOF:1.45m | Equip Size: Variable | Max Height: 2.5m

| PRODUCT CODE           | SW21                                                                                                              |
|------------------------|-------------------------------------------------------------------------------------------------------------------|
| COLOURS                | Frame: Standard powder coat range                                                                                 |
| MATERIAL SPECIFICATION | Uprights: Aluminium<br>Top Bar: Galvanised steel<br>Fasteners: Steel & stainless steel<br>Powder Coating: 80-120µ |
| AGE GROUP              | All ages                                                                                                          |
| PLAYSPACES             | Parks, schools, commercial                                                                                        |