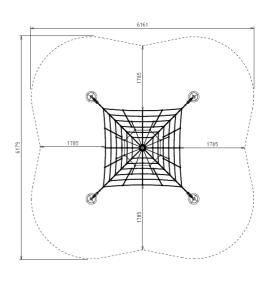

## – FALL ZONES –

Area: 6.18m x 6.18m (34.0m²) | FHOF: 2.4m | Equip Size: 2.91m x 2.91m | Max Height: 3.42m

| PRODUCT CODE              | FS24                                                                                                                                                     |
|---------------------------|----------------------------------------------------------------------------------------------------------------------------------------------------------|
| COLOURS                   | Frame: Standard powder coat range Rope: Standard rope range                                                                                              |
| MATERIAL<br>SPECIFICATION | Frame: Galvanised steel Fasteners: Steel & stainless steel Rope: Steel core nylon thread Connectors: Steel Powder Coating: 80-120u Plastic: Roto moulded |
| AGE GROUP                 | 5-12 years                                                                                                                                               |
| PLAYSPACES                | Parks, schools, commercial                                                                                                                               |