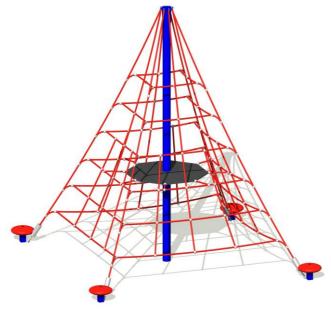

## **PYRAMID NET**

**SPECIFICATION SHEET** 





## – FALL ZONES –

Area: 6.18m x 6.18m (34.0m²) | FHOF: 2.4m | Equip Size: 2.91m x 2.91m | Max Height: 3.42m

| PRODUCT CODE              | FS24                                                                                                                                                     |
|---------------------------|----------------------------------------------------------------------------------------------------------------------------------------------------------|
| COLOURS                   | Frame: Standard powder coat range Rope: Standard rope range                                                                                              |
| MATERIAL<br>SPECIFICATION | Frame: Galvanised steel Fasteners: Steel & stainless steel Rope: Steel core nylon thread Connectors: