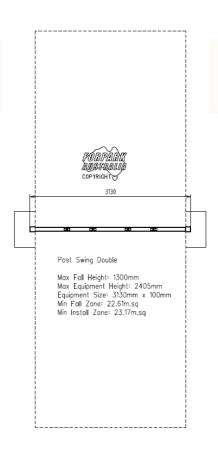

## - FALL ZONES -

Area: 22.61m<sup>2</sup> | FHOF: 1.3m | Equip Size: 3.15m width| Max Height: 2.4m

| PRODUCT CODE              | SW57                                                                                                                     |
|---------------------------|--------------------------------------------------------------------------------------------------------------------------|
| COLOURS                   | Frame: Standard powder coat range                                                                                        |
| MATERIAL<br>SPECIFICATION | Uprights: Galvanised steel<br>Top Bar: Galvanised steel<br>Fasteners: Steel & stainless steel<br>Powder Coating: 80-120µ |
| AGE GROUP                 | All ages                                                                                                                 |
| PLAYSPACES                | Parks, schools, commercial                                                                                               |