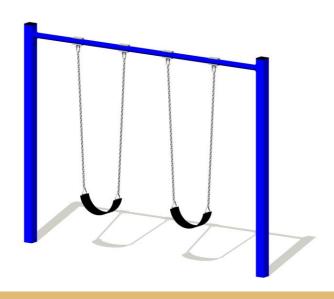

## **POST SWING**

**SPECIFICATION SHEET** 

## - FALL ZONES -

Area: 22.61m<sup>2</sup> | FHOF: 1.3m | Equip Size: 3.15m width| Max Height: 2.4m

| PRODUCT CODE              | SW57                                                                                                                     |
|---------------------------|--------------------------------------------------------------------------------------------------------------------------|
| COLOURS                   | Frame: Standard powder coat range                                                                                        |
| MATERIAL<br>SPECIFICATION | Uprights: Galvanised steel<br>Top Bar: Galvanised steel<br>Fasteners: Steel & stainless steel<br>Powder Coating: 80-120µ |
| AGE GROUP                 | All ages                                                                                                                 |
| PLAYSPACES                | Parks, schools, commercial                                                                                               |