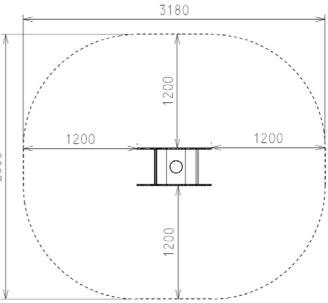

## FALL ZONES —

Area: 2.8M x 3.18m (8.904m<sup>2</sup>) | FHOF: 0.43m | Equip Size: 0.88m x 0.4m | Max Height: 0.8m

| PRODUCT CODE              | SE53                                                                                                                        |
|---------------------------|-----------------------------------------------------------------------------------------------------------------------------|
| COLOURS                   | Panel: Red/ Blue/ Dark Green/ Brown                                                                                         |
| MATERIAL<br>SPECIFICATION | Panel: Tri Laminate<br>Seat: Cast Aluminum<br>Rail: Galvanised Steel<br>Fasteners: Steel & Stainless Steel<br>Spring: Steel |
| AGE GROUP                 | All Ages                                                                                                                    |
| PLAYSPACES                | Park, Schools, Commercial                                                                                                   |