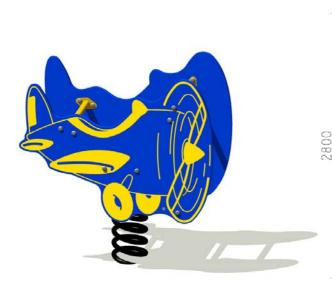

## PLANE SPECIFICATION SHEET

## FALL ZONES —

Area: 2.8M x 3.18m (8.904m<sup>2</sup>) | FHOF: 0.43m | Equip Size: 0.88m x 0.4m | Max Height: 0.8m

| PRODUCT CODE              | SE53                                                                                                                        |
|---------------------------|-----------------------------------------------------------------------------------------------------------------------------|
| COLOURS                   | Panel: Red/ Blue/ Dark Green/ Brown                                                                                         |
| MATERIAL<br>SPECIFICATION | Panel: Tri Laminate<br>Seat: Cast Aluminum<br>Rail: Galvanised Steel<br>Fasteners: Steel & Stainless Steel<br>Spring: Steel |
| AGE GROUP                 | All Ages                                                                                                                    |
| PLAYSPACES                | Park, Schools, Commercial                                                                                                   |