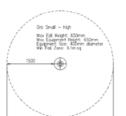

## **FALL ZONES**

Area: Nil to 3.5m dia (9.6m2) | FHOF: 0.25-0.73m | Equip Size: 0.5m dia | Max Height: 0.25-0.73m

| FS59-64                                                                                         |
|-------------------------------------------------------------------------------------------------|
| Frame: Standard powder coat range Ball: Standard plastic range                                  |
| Frame: Galvanised steel<br>Fasteners: Steel<br>Powder Coating: 80-120µ<br>Plastic: Roto Moulded |
| 2-12 years                                                                                      |
| Parks, schools, commercial                                                                      |
|                                                                                                 |