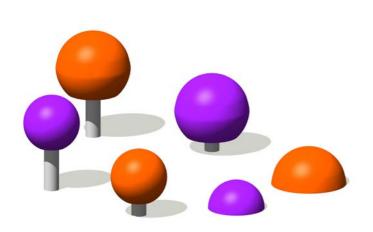

## **ORBS SMALL & LARGE**

SPECIFICATION SHEET

## **FALL ZONES**

Area: Nil to 3.5m dia (9.6m2) | FHOF: 0.25-0.73m | Equip Size: 0.5m dia | Max Height: 0.25-0.73m

| FS59-64                                                                                         |
|-------------------------------------------------------------------------------------------------|
| Frame: Standard powder coat range Ball: Standard plastic range                                  |
| Frame: Galvanised steel<br>Fasteners: Steel<br>Powder Coating: 80-120µ<br>Plastic: Roto Moulded |
| 2-12 years                                                                                      |
| Parks, schools, commercial                                                                      |
|                                                                                                 |