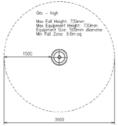

## **FALL ZONES**

Area: Nil to 3.5m dia (9.6m2) | FHOF: 0.25-0.73m | Equip Size: 0.5m dia | Max Height: 0.25-0.73m

| FS59-64                                                                                         |
|-------------------------------------------------------------------------------------------------|
| Frame: Standard powder coat range Ball: Standard plastic range                                  |
| Frame: Galvanised steel<br>Fasteners: Steel<br>Powder Coating: 80-120µ<br>Plastic: Roto Moulded |
| 2-12 years                                                                                      |
| Parks, schools, commercial                                                                      |
|                                                                                                 |