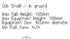

## **FALL ZONES**

Area: Nil to 3.5m dia (9.6m2) | FHOF: 0.25-0.73m | Equip Size: 0.5m dia | Max Height: 0.25-0.73m

| FS59-64                                                                                         |
|-------------------------------------------------------------------------------------------------|
| Frame: Standard powder coat range Ball: Standard plastic range                                  |
| Frame: Galvanised steel<br>Fasteners: Steel<br>Powder Coating: 80-120µ<br>Plastic: Roto Moulded |
| 2-12 years                                                                                      |
| Parks, schools, commercial                                                                      |
|                                                                                                 |