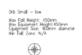

## **FALL ZONES**

Area: Nil to 3.5m dia (9.6m2) | FHOF: 0.25-0.73m | Equip Size: 0.5m dia | Max Height: 0.25-0.73m

| FS59-64                                                                                         |
|-------------------------------------------------------------------------------------------------|
| Frame: Standard powder coat range Ball: Standard plastic range                                  |
| Frame: Galvanised steel<br>Fasteners: Steel<br>Powder Coating: 80-120µ<br>Plastic: Roto Moulded |
| 2-12 years                                                                                      |
| Parks, schools, commercial                                                                      |
|                                                                                                 |