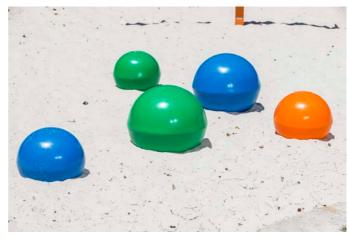

## **ORBS SMALL & LARGE**

SPECIFICATION SHEET

## **FALL ZONES**

Area: Nil to 3.5m dia (9.6m2) | FHOF: 0.25-0.73m | Equip Size: 0.5m dia | Max Height: 0.25-0.73m

| FS59-64                                                                                         |
|-------------------------------------------------------------------------------------------------|
| Frame: Standard powder coat range Ball: Standard plastic range                                  |
| Frame: Galvanised steel<br>Fasteners: Steel<br>Powder Coating: 80-120µ<br>Plastic: Roto Moulded |
| 2-12 years                                                                                      |
| Parks, schools, commercial                                                                      |
|                                                                                                 |