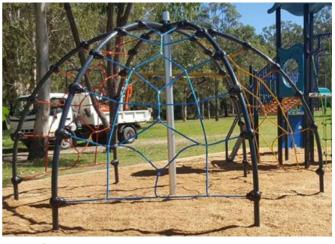

## – FALL ZONES –

Area: 7.3m x 6.8m (49.4m<sup>2</sup>) | FHOF: 2.4m | Equip Size: 4.35m x 3.75m | Max Height: 2.6m

| PRODUCT CODE              | FS120                                                                                                                                                  |
|---------------------------|--------------------------------------------------------------------------------------------------------------------------------------------------------|
| COLOURS                   | Uprights: Anodised brushed silver<br>Frame: Standard powder coat Range<br>Rope: Standard rope range                                                    |
| MATERIAL<br>SPECIFICATION | Upright: Anodised brushed Aluminium<br>Frame: Galvanised Steel<br>Fasteners: Steel & stainless steel<br>Powder Coating: 80-120µ<br>Connectors: Plastic |
| AGE GROUP                 | 4-12 years                                                                                                                                             |
| PLAYSPACES                | Parks, schools, commercial                                                                                                                             |