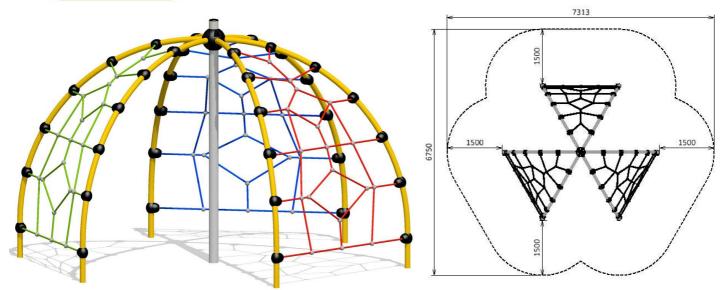

## – FALL ZONES –

Area: 7.3m x 6.8m (49.4m<sup>2</sup>) | FHOF: 2.4m | Equip Size: 4.35m x 3.75m | Max Height: 2.6m

| PRODUCT CODE              | FS120                                                                                                                                                  |
|---------------------------|--------------------------------------------------------------------------------------------------------------------------------------------------------|
| COLOURS                   | Uprights: Anodised brushed silver<br>Frame: Standard powder coat Range<br>Rope: Standard rope range                                                    |
| MATERIAL<br>SPECIFICATION | Upright: Anodised brushed Aluminium<br>Frame: Galvanised Steel<br>Fasteners: Steel & stainless steel<br>Powder Coating: 80-120µ<br>Connectors: Plastic |
| AGE GROUP                 | 4-12 years                                                                                                                                             |
| PLAYSPACES                | Parks, schools, commercial                                                                                                                             |