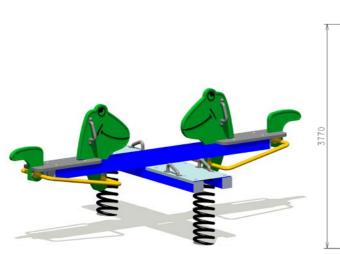

## **MULTI ROCKER**

**SPECIFICATION SHEET** 

## FALL ZONES ——

Area: 3.77M x 4.78m (18.02m<sup>2</sup>) | FHOF: 0.75m | Equip Size: 2.38m x 1.37m | Max Height: 1.0m

| PRODUCT CODE              | SE07                                                                                                                                       |
|---------------------------|--------------------------------------------------------------------------------------------------------------------------------------------|
| COLOURS                   | Frame: Standard Powder Coat Range<br>Seat: Standard Powder Coat Range<br>Beam: Standard Powder Coat Range                                  |
| MATERIAL<br>SPECIFICATION | Frame: Cast Aluminium Seat: Cast Aluminium Beam: Galvanised Steel Fasteners: Steel & Stainless Steel Powder Coating: 80-120µ Spring: Steel |
| AGE GROUP                 | All Ages                                                                                                                                   |
| PLAYSPACES                | Parks, Schools, Commercial                                                                                                                 |