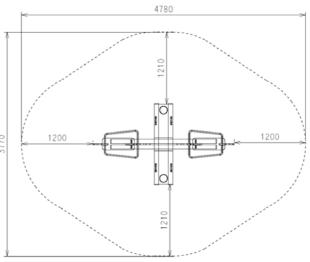

## FALL ZONES ——

Area: 3.77M x 4.78m (18.02m<sup>2</sup>) | FHOF: 0.75m | Equip Size: 2.38m x 1.37m | Max Height: 1.0m

| PRODUCT CODE              | SE07                                                                                                                                       |
|---------------------------|--------------------------------------------------------------------------------------------------------------------------------------------|
| COLOURS                   | Frame: Standard Powder Coat Range<br>Seat: Standard Powder Coat Range<br>Beam: Standard Powder Coat Range                                  |
| MATERIAL<br>SPECIFICATION | Frame: Cast Aluminium Seat: Cast Aluminium Beam: Galvanised Steel Fasteners: Steel & Stainless Steel Powder Coating: 80-120µ Spring: Steel |
| AGE GROUP                 | All Ages                                                                                                                                   |
| PLAYSPACES                | Parks, Schools, Commercial                                                                                                                 |