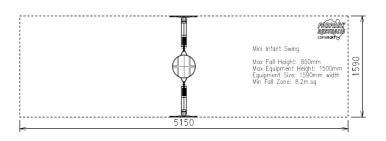

## FALL ZONES —

Area: (8.2m²) | FHOF: 0.85m | Equip Size: 1.59m width | Max Height: 1.5m

| PRODUCT CODE           | SW93                                                                                |
|------------------------|-------------------------------------------------------------------------------------|
| COLOURS                | Frame: Standard powder coat range                                                   |
| MATERIAL SPECIFICATION | Uprights: Galvanised steel<br>Fasteners: Stainless steel<br>Powder Coating: 80-120µ |
| AGE GROUP              | 0-3                                                                                 |
| PLAYSPACES             | Parks, schools, commercial                                                          |