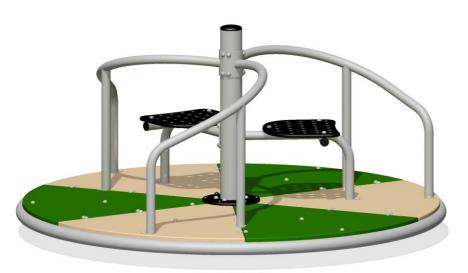

## MERRY-GO-ROUND

SPECIFICATION SHEET

## **FALL ZONES**

Area: 6.0m dia (28.3m²) | FHOF: 850mm | Equip Size: 2.0m dia | Max Height: 850mm

| PRODUCT CODE              | FS124                                                                                                            |
|---------------------------|------------------------------------------------------------------------------------------------------------------|
| COLOURS                   | Frame: Standard powder coat range<br>Disk:<br>Red/Blue/Purple/Orange/Yellow/Beige/<br>Dark Green<br>Seats: Black |
| MATERIAL<br>SPECIFICATION | Frame: Galvanised steel<br>Fasteners: Stainless steel<br>Powder Coating: 80-120u<br>Plastic: HDPE                |
| AGE GROUP                 | 2-12 years                                                                                                       |
| PLAYSPACES                | Parks, schools, commercial                                                                                       |