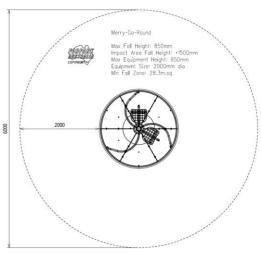

## **FALL ZONES**

Area: 6.0m dia (28.3m²) | FHOF: 850mm | Equip Size: 2.0m dia | Max Height: 850mm

| PRODUCT CODE              | FS124                                                                                                            |
|---------------------------|------------------------------------------------------------------------------------------------------------------|
| COLOURS                   | Frame: Standard powder coat range<br>Disk:<br>Red/Blue/Purple/Orange/Yellow/Beige/<br>Dark Green<br>Seats: Black |
| MATERIAL<br>SPECIFICATION | Frame: Galvanised steel<br>Fasteners: Stainless steel<br>Powder Coating: 80-120u<br>Plastic: HDPE                |
| AGE GROUP                 | 2-12 years                                                                                                       |
| PLAYSPACES                | Parks, schools, commercial                                                                                       |