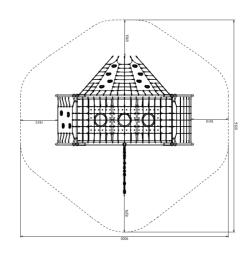

## FALL ZONES

Area: 9.12m x 9.0m (61.7m²) | FHOF: 2.5m | Equip Size: 6.0m x 6.05m | Max Height: 2.5m

| PRODUCT CODE              | FS74                                                                                                                       |
|---------------------------|----------------------------------------------------------------------------------------------------------------------------|
| COLOURS                   | Frame: Standard powder coat<br>range<br>Rope: Standard rope range                                                          |
| MATERIAL<br>SPECIFICATION | Frame: Galvanised steel<br>Fasteners: Steel & stainless steel<br>Powder Coating: 80-120u<br>Rope: Injection moulded & HDPE |
| AGE GROUP                 | 5-12 years                                                                                                                 |
| PLAYSPACES                | Parks, schools, commercial                                                                                                 |