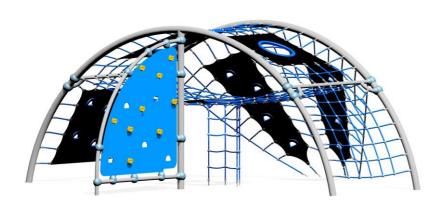

## MATRIX SPECIFICATION SHEET

## FALL ZONES

Area: 9.12m x 9.0m (61.7m²) | FHOF: 2.5m | Equip Size: 6.0m x 6.05m | Max Height: 2.5m

| PRODUCT CODE              | FS74                                                                                                                       |
|---------------------------|----------------------------------------------------------------------------------------------------------------------------|
| COLOURS                   | Frame: Standard powder coat<br>range<br>Rope: Standard rope range                                                          |
| MATERIAL<br>SPECIFICATION | Frame: Galvanised steel<br>Fasteners: Steel & stainless steel<br>Powder Coating: 80-120u<br>Rope: Injection moulded & HDPE |
| AGE GROUP                 | 5-12 years                                                                                                                 |
| PLAYSPACES                | Parks, schools, commercial                                                                                                 |