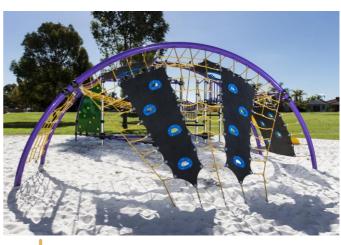

## MATRIX SPECIFICATION SHEET

## FALL ZONES

Area: 9.12m x 9.0m (61.7m²) | FHOF: 2.5m | Equip Size: 6.0m x 6.05m | Max Height: 2.5m

| PRODUCT CODE              | FS74                                                                                                                       |
|---------------------------|----------------------------------------------------------------------------------------------------------------------------|
| COLOURS                   | Frame: Standard powder coat<br>range<br>Rope: Standard rope range                                                          |
| MATERIAL<br>SPECIFICATION | Frame: Galvanised steel<br>Fasteners: Steel & stainless steel<br>Powder Coating: 80-120u<br>Rope: Injection moulded & HDPE |
| AGE GROUP                 | 5-12 years                                                                                                                 |
| PLAYSPACES                | Parks, schools, commercial                                                                                                 |