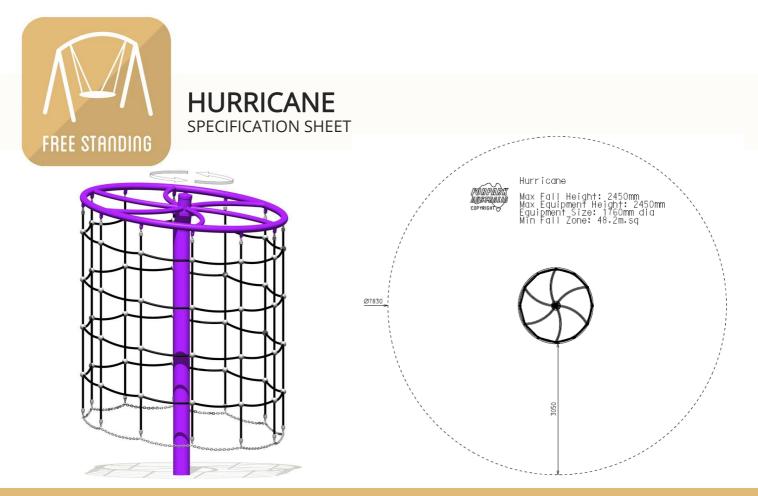

## FALL ZONES -

Area: 7.83 dia (48.2m<sup>2</sup>) | FHOF: 2.45m | Equip Size: 1.76m dia | Max Height: 2.45m

| PRODUCT CODE              | FS40                                                                                                                                                                                         |
|---------------------------|----------------------------------------------------------------------------------------------------------------------------------------------------------------------------------------------|
| COLOURS                   | Frame: Standard powder coat range<br>Rope: Standard rope range                                                                                                                               |
| MATERIAL<br>SPECIFICATION | Frame: Galvanised steel<br>Fasteners: Steel & stainless steel<br>Rope: Steel core nylon thread<br>Connectors: Stainless and plastic<br>Powder Coating: 80-120u<br>Plastic: Injection moulded |
| AGE GROUP                 | 4-12 years                                                                                                                                                                                   |
| PLAYSPACES                | Parks, schools, commercial                                                                                                                                                                   |