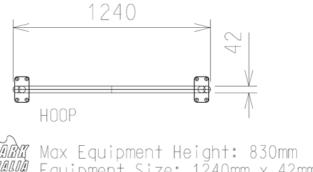

## Hoop SPECIFICATION SHEET

COPYRIGHT

Max Equipment Height: 830mm Equipment Size: 1240mm x 42mm

## - FALL ZONES

Area: NA | FHOF: NA | Equip Size: 1.24m x 0.042m | Max Height: 0.83m

| PRODUCT CODE              | FS107                      |
|---------------------------|----------------------------|
| COLOURS                   | Polished stainless         |
| MATERIAL<br>SPECIFICATION | Polished stainless 316     |
| AGE GROUP                 | All ages                   |
| PLAYSPACES                | Parks, schools, commercial |