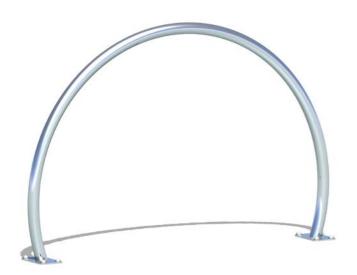

## Hoop SPECIFICATION SHEET

COPYRIGHT

Max Equipment Height: 830mm Equipment Size: 1240mm x 42mm

## - FALL ZONES

Area: NA | FHOF: NA | Equip Size: 1.24m x 0.042m | Max Height: 0.83m

| PRODUCT CODE              | FS107                      |
|---------------------------|----------------------------|
| COLOURS                   | Polished stainless         |
| MATERIAL<br>SPECIFICATION | Polished stainless 316     |
| AGE GROUP                 | All ages                   |
| PLAYSPACES                | Parks, schools, commercial |