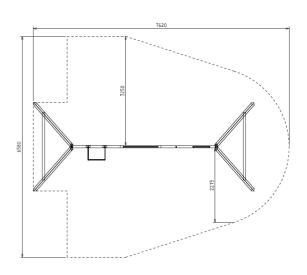

## FALL ZONES ——

Area: 7.6m x 6.58m (3705m<sup>2</sup>) | FHOF: 2.5m | Equip Size: 6.58 m x 2.65m | Max Height: 3.0m

| PRODUCT CODE              | SW04                                                                                                                              |
|---------------------------|-----------------------------------------------------------------------------------------------------------------------------------|
| COLOURS                   | Frame: Standard powder coat range                                                                                                 |
| MATERIAL<br>SPECIFICATION | Frame: Galvanised steel and aluminium<br>Fasteners: Steel & stainless steel<br>Powder coating: 80-120u<br>Chain: Galvanised steel |
| AGE GROUP                 | 4-12 years                                                                                                                        |
| PLAYSPACES                | Parks, schools, commercial                                                                                                        |