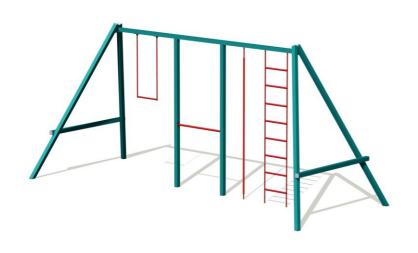

## FALL ZONES ——

Area: 7.6m x 6.58m (3705m<sup>2</sup>) | FHOF: 2.5m | Equip Size: 6.58 m x 2.65m | Max Height: 3.0m

| PRODUCT CODE              | SW04                                                                                                                              |
|---------------------------|-----------------------------------------------------------------------------------------------------------------------------------|
| COLOURS                   | Frame: Standard powder coat range                                                                                                 |
| MATERIAL<br>SPECIFICATION | Frame: Galvanised steel and aluminium<br>Fasteners: Steel & stainless steel<br>Powder coating: 80-120u<br>Chain: Galvanised steel |
| AGE GROUP                 | 4-12 years                                                                                                                        |
| PLAYSPACES                | Parks, schools, commercial                                                                                                        |