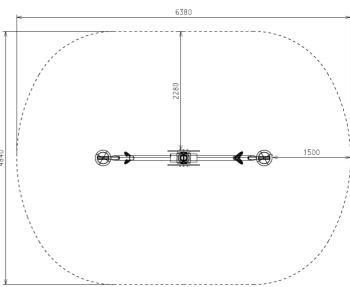

## FALL ZONES -

Area: 4.84m x 6.38m (27.2m<sup>2</sup>) | FHOF: 1.2m | Equip Size: 3.4m | Max Height: 2m

| PRODUCT CODE              | FS48                                                                                                                                |
|---------------------------|-------------------------------------------------------------------------------------------------------------------------------------|
| COLOURS                   | Frame: Standard Powdercoat Range<br>Seats: Standard Plastic Range<br>Disk: Blue/Red                                                 |
| MATERIAL<br>SPECIFICATION | Frame: Galvanised Steel<br>Fasteners: Steel & Stainless Steel<br>Powder Coating: 80-120u<br>Plastic: Injection Moulded/Tri Laminate |
| AGE GROUP                 | 4-12 years                                                                                                                          |
| PLAYSPACES                | Parks, schools, commercial                                                                                                          |