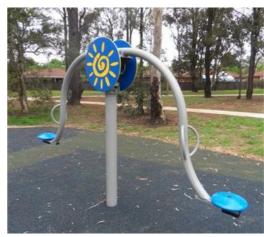

## FALL ZONES -

Area: 4.84m x 6.38m (27.2m<sup>2</sup>) | FHOF: 1.2m | Equip Size: 3.4m | Max Height: 2m

| PRODUCT CODE              | FS48                                                                                                                                |
|---------------------------|-------------------------------------------------------------------------------------------------------------------------------------|
| COLOURS                   | Frame: Standard Powdercoat Range<br>Seats: Standard Plastic Range<br>Disk: Blue/Red                                                 |
| MATERIAL<br>SPECIFICATION | Frame: Galvanised Steel<br>Fasteners: Steel & Stainless Steel<br>Powder Coating: 80-120u<br>Plastic: Injection Moulded/Tri Laminate |
| AGE GROUP                 | 4-12 years                                                                                                                          |
| PLAYSPACES                | Parks, schools, commercial                                                                                                          |