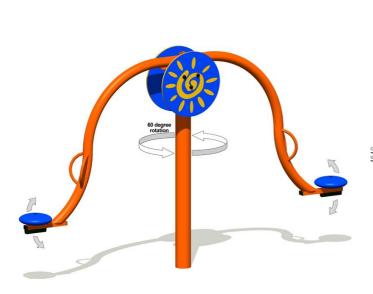

## FALL ZONES -

Area: 4.84m x 6.38m (27.2m<sup>2</sup>) | FHOF: 1.2m | Equip Size: 3.4m | Max Height: 2m

| PRODUCT CODE              | FS48                                                                                                                                |
|---------------------------|-------------------------------------------------------------------------------------------------------------------------------------|
| COLOURS                   | Frame: Standard Powdercoat Range<br>Seats: Standard Plastic Range<br>Disk: Blue/Red                                                 |
| MATERIAL<br>SPECIFICATION | Frame: Galvanised Steel<br>Fasteners: Steel & Stainless Steel<br>Powder Coating: 80-120u<br>Plastic: Injection Moulded/Tri Laminate |
| AGE GROUP                 | 4-12 years                                                                                                                          |
| PLAYSPACES                | Parks, schools, commercial                                                                                                          |