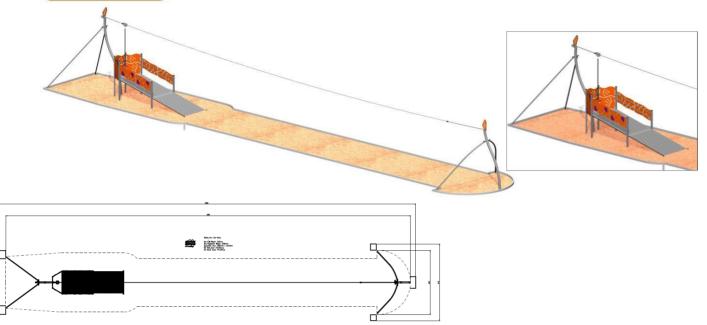

## **GLIDING FOX WITH RAMP**

SPECIFICATION SHEET

**FALL ZONES** 

Area: 147.7m2 | FHOF: 1.5m | Equip Size: 3.394m x 5.375m | Max Height: 4.475m | Max Load: Seat - 100kgs

Pommel - 120kgs

| PRODUCT CODE              | FS125/148                                                                                                                                                                                                                                                                  |
|---------------------------|----------------------------------------------------------------------------------------------------------------------------------------------------------------------------------------------------------------------------------------------------------------------------|
| COLOURS                   | Frame: Standard powder coat range<br>Panels: Standard power coat range<br>Panel Insets: Standard HDPE range<br>Pommel: Standard plastic range                                                                                                                              |
| MATERIAL<br>SPECIFICATION | Frame: Galvanised steel Support legs: Stainless steel Ramp uprights/platform/boards: Aluminium Ramp support frame: Galvanised steel Panels: Aluminium Fasteners: Steel & stainless steel Powder Coating: 80-120u Plastic: HDPE and Roto moulded Mechanism: Stainless steel |
| AGE GROUP                 | 4-15 years                                                                                                                                                                                                                                                                 |
| PLAYSPACES                | Parks, schools, commercial                                                                                                                                                                                                                                                 |