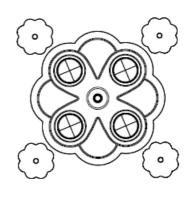

## Flower Table SPECIFICATION SHEET

## FALL ZONES —

Area: NA | FHOF: 0.4m | Equip Size: 1.40m x 1.4m | Max Height: 0.55m

| PRODUCT CODE              | FS42                                                                                                      |
|---------------------------|-----------------------------------------------------------------------------------------------------------|
| COLOURS                   | Frame: Standard powder coat range<br>Top/Seats: Blue/Red/Brown/Dark<br>Green                              |
| MATERIAL<br>SPECIFICATION | Frame: Galvanised steel<br>Fasteners: Stainless steel<br>Powder Coating: 80-120µ<br>Plastic: Tri Laminate |
| AGE GROUP                 | 1-5 years                                                                                                 |
| PLAYSPACES                | Parks, schools, commercial                                                                                |