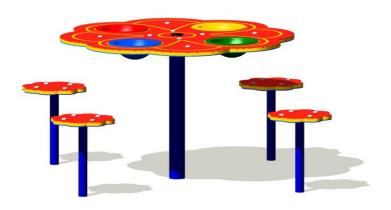

## Flower Table SPECIFICATION SHEET

## FALL ZONES —

Area: NA | FHOF: 0.4m | Equip Size: 1.40m x 1.4m | Max Height: 0.55m

| PRODUCT CODE              | FS42                                                                                                      |
|---------------------------|-----------------------------------------------------------------------------------------------------------|
| COLOURS                   | Frame: Standard powder coat range<br>Top/Seats: Blue/Red/Brown/Dark<br>Green                              |
| MATERIAL<br>SPECIFICATION | Frame: Galvanised steel<br>Fasteners: Stainless steel<br>Powder Coating: 80-120µ<br>Plastic: Tri Laminate |
| AGE GROUP                 | 1-5 years                                                                                                 |
| PLAYSPACES                | Parks, schools, commercial                                                                                |