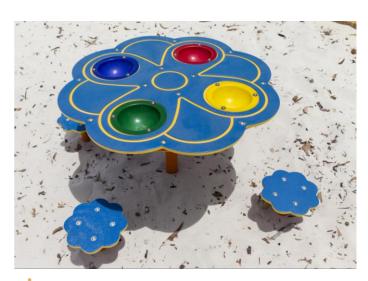

## Flower Table SPECIFICATION SHEET

## FALL ZONES —

Area: NA | FHOF: 0.4m | Equip Size: 1.40m x 1.4m | Max Height: 0.55m

| PRODUCT CODE              | FS42                                                                                                      |
|---------------------------|-----------------------------------------------------------------------------------------------------------|
| COLOURS                   | Frame: Standard powder coat range<br>Top/Seats: Blue/Red/Brown/Dark<br>Green                              |
| MATERIAL<br>SPECIFICATION | Frame: Galvanised steel<br>Fasteners: Stainless steel<br>Powder Coating: 80-120µ<br>Plastic: Tri Laminate |
| AGE GROUP                 | 1-5 years                                                                                                 |
| PLAYSPACES                | Parks, schools, commercial                                                                                |