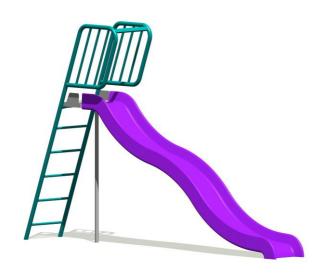

## FS SLIDE 1200 SPECIFICATION SHEET

## - FALL ZONES ----

Area: 6.74m x 3.64m (20.3m<sup>2</sup>) | FHOF: 1.2m | Equip Size: 3.32m x 0.61m | Max Height: 2.13m

| PRODUCT CODE              | FS10                                                                                                              |
|---------------------------|-------------------------------------------------------------------------------------------------------------------|
| COLOURS                   | Frame: Standard powder coat<br>range<br>Slide: Standard plastic range                                             |
| MATERIAL<br>SPECIFICATION | Frame: Galvanised steel<br>Fasteners: Steel & stainless steel<br>Powder Coating: 80-120u<br>Plastic: Roto moulded |
| AGE GROUP                 | 2-12 years                                                                                                        |
| PLAYSPACES                | Parks, schools, commercial                                                                                        |