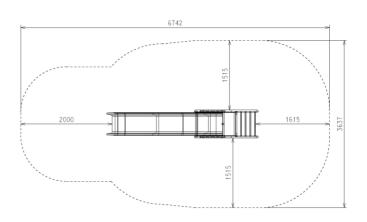

## - FALL ZONES ----

Area: 6.74m x 3.64m (20.3m<sup>2</sup>) | FHOF: 1.2m | Equip Size: 3.32m x 0.61m | Max Height: 2.13m

| PRODUCT CODE              | FS10                                                                                                              |
|---------------------------|-------------------------------------------------------------------------------------------------------------------|
| COLOURS                   | Frame: Standard powder coat<br>range<br>Slide: Standard plastic range                                             |
| MATERIAL<br>SPECIFICATION | Frame: Galvanised steel<br>Fasteners: Steel & stainless steel<br>Powder Coating: 80-120u<br>Plastic: Roto moulded |
| AGE GROUP                 | 2-12 years                                                                                                        |
| PLAYSPACES                | Parks, schools, commercial                                                                                        |