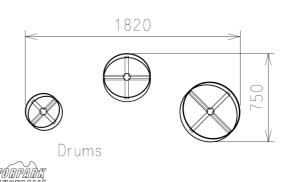

## **DRUMS**SPECIFICATION SHEET

Max Equipment Height: 940mm Equipment Size: 1820mm x 750mm

## FALL ZONES

Area: NA | FHOF: NA | Equip Size: 1.82m x 0.75m | Max Height: 0.94m

| PRODUCT CODE              | FS104                      |
|---------------------------|----------------------------|
| COLOURS                   | Polished stainless         |
| MATERIAL<br>SPECIFICATION | Polished stainless 316     |
| AGE GROUP                 | All ages                   |
| PLAYSPACES                | Parks, schools, commercial |