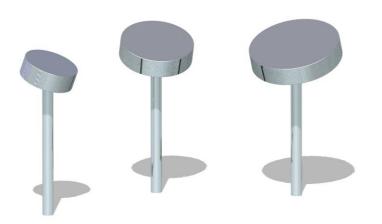

## **DRUMS**SPECIFICATION SHEET

Max Equipment Height: 940mm Equipment Size: 1820mm x 750mm