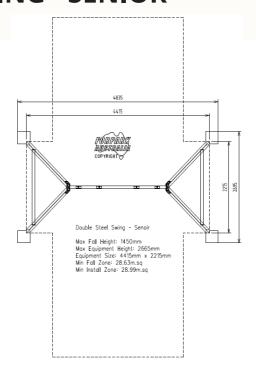

## FALL ZONES —

Area: (28.6m<sup>2</sup>) | FHOF: 1.45m | Equip Size: 4.4m x 2.2m | Max Height: 2.6m

| PRODUCT CODE              | SW201S                                                                                                            |
|---------------------------|-------------------------------------------------------------------------------------------------------------------|
| COLOURS                   | Frame: Standard powder coat range                                                                                 |
| MATERIAL<br>SPECIFICATION | Uprights: Aluminium<br>Top Bar: Galvanised steel<br>Fasteners: Steel & stainless steel<br>Powder Coating: 80-120µ |
| AGE GROUP                 | All ages                                                                                                          |
| PLAYSPACES                | Parks, schools, commercial                                                                                        |