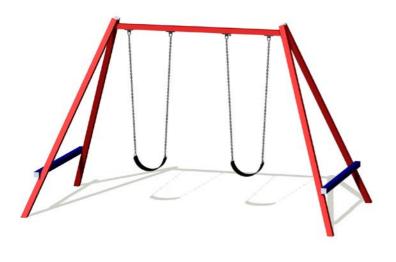

## **DOUBLE STEEL SWING - SENIOR**

**SPECIFICATION SHEET** 

## FALL ZONES —

Area: (28.6m<sup>2</sup>) | FHOF: 1.45m | Equip Size: 4.4m x 2.2m | Max Height: 2.6m

| PRODUCT CODE              | SW201S                                                                                                            |
|---------------------------|-------------------------------------------------------------------------------------------------------------------|
| COLOURS                   | Frame: Standard powder coat range                                                                                 |
| MATERIAL<br>SPECIFICATION | Uprights: Aluminium<br>Top Bar: Galvanised steel<br>Fasteners: Steel & stainless steel<br>Powder Coating: 80-120µ |
| AGE GROUP                 | All ages                                                                                                          |
| PLAYSPACES                | Parks, schools, commercial                                                                                        |