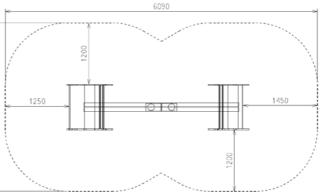

## FALL ZONES -

Area: 3.29m x 6.09m (20.03m<sup>2</sup>) | FHOF: 0.85m | Equip Size: 3.68m x 0.85m | Max Height: 0.8m

| PRODUCT CODE              | SE08                                                                                                                                                      |
|---------------------------|-----------------------------------------------------------------------------------------------------------------------------------------------------------|
| COLOURS                   | Frame: Standard Powder Coat Range<br>Seat: Standard Powder Coat Range<br>Beam: Standard Powder Coat Range                                                 |
| MATERIAL<br>SPECIFICATION | Frame: Cast Aluminium<br>Seat: Cast Aluminium<br>Beam: Galvanised Steel<br>Fasteners: Steel & Stainless Steel<br>Powder Coating: 80-120µ<br>Spring: Steel |
| AGE GROUP                 | All Ages                                                                                                                                                  |
| PLAYSPACES                | Parks, Schools, Commercial                                                                                                                                |