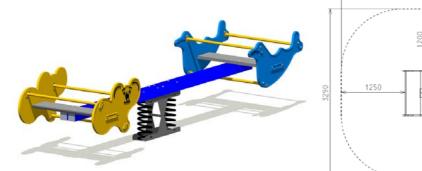

## **DOUBLE SEESAW** SPECIFICATION SHEET

SFECIFICATION SHEET

## FALL ZONES -

Area: 3.29m x 6.09m (20.03m<sup>2</sup>) | FHOF: 0.85m | Equip Size: 3.68m x 0.85m | Max Height: 0.8m

| PRODUCT CODE              | SE08                                                                                                                                                      |
|---------------------------|-----------------------------------------------------------------------------------------------------------------------------------------------------------|
| COLOURS                   | Frame: Standard Powder Coat Range<br>Seat: Standard Powder Coat Range<br>Beam: Standard Powder Coat Range                                                 |
| MATERIAL<br>SPECIFICATION | Frame: Cast Aluminium<br>Seat: Cast Aluminium<br>Beam: Galvanised Steel<br>Fasteners: Steel & Stainless Steel<br>Powder Coating: 80-120µ<br>Spring: Steel |
| AGE GROUP                 | All Ages                                                                                                                                                  |
| PLAYSPACES                | Parks, Schools, Commercial                                                                                                                                |