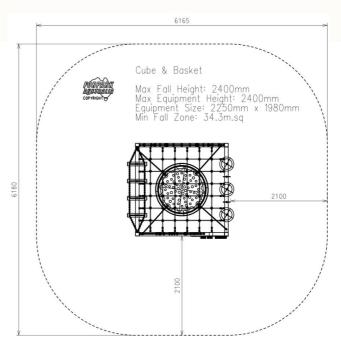

## — FALL ZONES —

Area: 6.18m x 6.16m (34.3m<sup>2</sup>) | FHOF: 2.4m | Equip Size: 2.25m x 1.98 m | Max Height: 2.4m

| PRODUCT CODE              | FS112/113                                                                                                                                                                           |
|---------------------------|-------------------------------------------------------------------------------------------------------------------------------------------------------------------------------------|
| COLOURS                   | Frame: Standard powder coat range<br>Rope: Standard rope range<br>Plastic: Standard plastic range                                                                                   |
| MATERIAL<br>SPECIFICATION | Frame: Galvanised steel Fasteners: Steel & stainless steel Rope: Steel core nylon thread Connectors: Stainless steel Powder Coating: 80-120u Plastic: Roto moulded Panel: Aluminium |
| AGE GROUP                 | All ages                                                                                                                                                                            |
| PLAYSPACES                | Parks, schools, commercial                                                                                                                                                          |