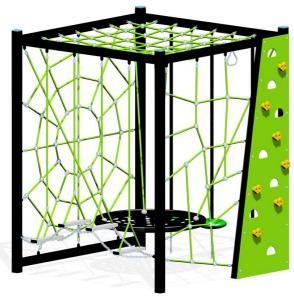

## **CUBE & BASKET**

**SPECIFICATION SHEET** 

## — FALL ZONES —

Area: 6.18m x 6.16m (34.3m<sup>2</sup>) | FHOF: 2.4m | Equip Size: 2.25m x 1.98 m | Max Height: 2.4m

| PRODUCT CODE              | FS112/113                                                                                                                                                                           |
|---------------------------|-------------------------------------------------------------------------------------------------------------------------------------------------------------------------------------|
| COLOURS                   | Frame: Standard powder coat range<br>Rope: Standard rope range<br>Plastic: Standard plastic range                                                                                   |
| MATERIAL<br>SPECIFICATION | Frame: Galvanised steel Fasteners: Steel & stainless steel Rope: Steel core nylon thread Connectors: Stainless steel Powder Coating: 80-120u Plastic: Roto moulded Panel: Aluminium |
| AGE GROUP                 | All ages                                                                                                                                                                            |
| PLAYSPACES                | Parks, schools, commercial                                                                                                                                                          |