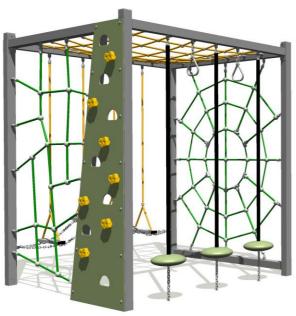

## **CUBE**SPECIFICATION SHEET

## FALL ZONES —

Area: 6.2m x 6.2m (34.3m<sup>2</sup>) | FHOF: 2.4m | Equip Size: 2.25m x 1.98m | Max Height: 2.4m

| PRODUCT CODE              | FS92                                                                                                                                                                                |
|---------------------------|-------------------------------------------------------------------------------------------------------------------------------------------------------------------------------------|
| COLOURS                   | Frame: Standard powder coat range<br>Rope: Standard rope range<br>Plastic: Standard plastic range                                                                                   |
| MATERIAL<br>SPECIFICATION | Frame: Galvanised steel Fasteners: Steel & stainless steel Rope: Steel core nylon thread Connectors: Stainless steel Powder Coating: 80-120u Plastic: Roto moulded Panel: Aluminium |
| AGE GROUP                 | All ages                                                                                                                                                                            |
| PLAYSPACES                | Parks, schools, commercial                                                                                                                                                          |