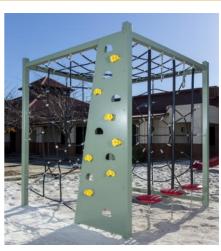

## **CUBE**SPECIFICATION SHEET

## FALL ZONES —

Area: 6.2m x 6.2m (34.3m<sup>2</sup>) | FHOF: 2.4m | Equip Size: 2.25m x 1.98m | Max Height: 2.4m

| PRODUCT CODE              | FS92                                                                                                                                                                                |
|---------------------------|-------------------------------------------------------------------------------------------------------------------------------------------------------------------------------------|
| COLOURS                   | Frame: Standard powder coat range<br>Rope: Standard rope range<br>Plastic: Standard plastic range                                                                                   |
| MATERIAL<br>SPECIFICATION | Frame: Galvanised steel Fasteners: Steel & stainless steel Rope: Steel core nylon thread Connectors: Stainless steel Powder Coating: 80-120u Plastic: Roto moulded Panel: Aluminium |
| AGE GROUP                 | All ages                                                                                                                                                                            |
| PLAYSPACES                | Parks, schools, commercial                                                                                                                                                          |