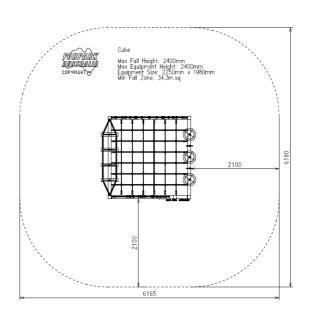

## **CUBE**SPECIFICATION SHEET

## FALL ZONES —

Area: 6.2m x 6.2m (34.3m<sup>2</sup>) | FHOF: 2.4m | Equip Size: 2.25m x 1.98m | Max Height: 2.4m

| PRODUCT CODE              | FS92                                                                                                                                                                                |
|---------------------------|-------------------------------------------------------------------------------------------------------------------------------------------------------------------------------------|
| COLOURS                   | Frame: Standard powder coat range<br>Rope: Standard rope range<br>Plastic: Standard plastic range                                                                                   |
| MATERIAL<br>SPECIFICATION | Frame: Galvanised steel Fasteners: Steel & stainless steel Rope: Steel core nylon thread Connectors: Stainless steel Powder Coating: 80-120u Plastic: Roto moulded Panel: Aluminium |
| AGE GROUP                 | All ages                                                                                                                                                                            |
| PLAYSPACES                | Parks, schools, commercial                                                                                                                                                          |