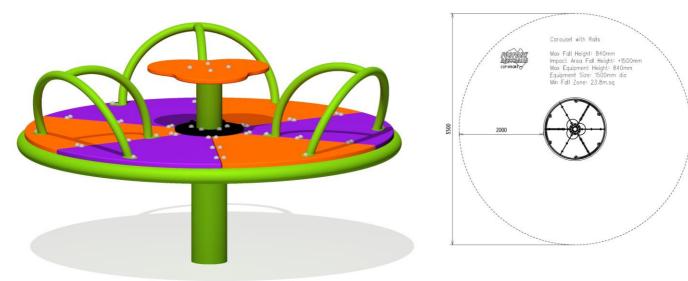

## CAROUSEL WITH RAILS SPECIFICATION SHEET

|                                      | FALL ZONES   Area: 5.5m dia (23.8m²) FHOF: 840mm Equip Size: 1.5m dia Max Height: 840mm |                      |                   |  |  |
|--------------------------------------|-----------------------------------------------------------------------------------------|----------------------|-------------------|--|--|
| Area: 5.5m dia (23.8m <sup>2</sup> ) | FHOF: 840mm                                                                             | Equip Size: 1.5m dia | Max Height: 840mm |  |  |

| PRODUCT CODE              | FS123                                                                                             |  |
|---------------------------|---------------------------------------------------------------------------------------------------|--|
| COLOURS                   | Frame: Standard powder coat range<br>Disk: Red/Blue/Purple/Orange/Yellow/Beige/<br>Dark Green     |  |
| MATERIAL<br>SPECIFICATION | Frame: Galvanised steel<br>Fasteners: Stainless steel<br>Powder Coating: 80-120u<br>Plastic: HDPE |  |
| AGE GROUP                 | 3-12 years                                                                                        |  |
| PLAYSPACES                | Parks, schools, commercial                                                                        |  |