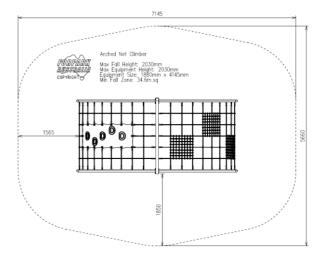

## — FALL ZONES —

Area: 7.1m x 5.7m (34.6m<sup>2</sup>) | FHOF: 2.03m | Equip Size: 1.88m x 4.14m | Max Height: 2.03m

| PRODUCT CODE              | FS94                                                                                                                                                                               |
|---------------------------|------------------------------------------------------------------------------------------------------------------------------------------------------------------------------------|
| COLOURS                   | Frame: Standard powder coat<br>range<br>Rope: Standard rope range                                                                                                                  |
| MATERIAL<br>SPECIFICATION | Frame: Galvanised steel<br>Fasteners: Stainless steel<br>Rope: Steel core nylon thread<br>Connectors: Stainless steel<br>Climbing Wall: rubber membrane<br>Powder Coating: 80-120µ |
| AGE GROUP                 | All ages                                                                                                                                                                           |
| PLAYSPACES                | Parks, schools, commercial                                                                                                                                                         |