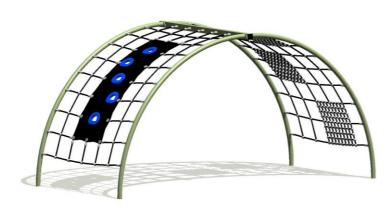

## **ARCHED NET CLIMBER** SPECIFICATION SHEET





## — FALL ZONES —

Area: 7.1m x 5.7m (34.6m<sup>2</sup>) | FHOF: 2.03m | Equip Size: 1.88m x 4.14m | Max Height: 2.03m

| PRODUCT CODE              | FS94                                                                                                                                                                               |
|---------------------------|------------------------------------------------------------------------------------------------------------------------------------------------------------------------------------|
| COLOURS                   | Frame: Standard powder coat<br>range<br>Rope: Standard rope range                                                                                                                  |
| MATERIAL<br>SPECIFICATION | Frame: Galvan