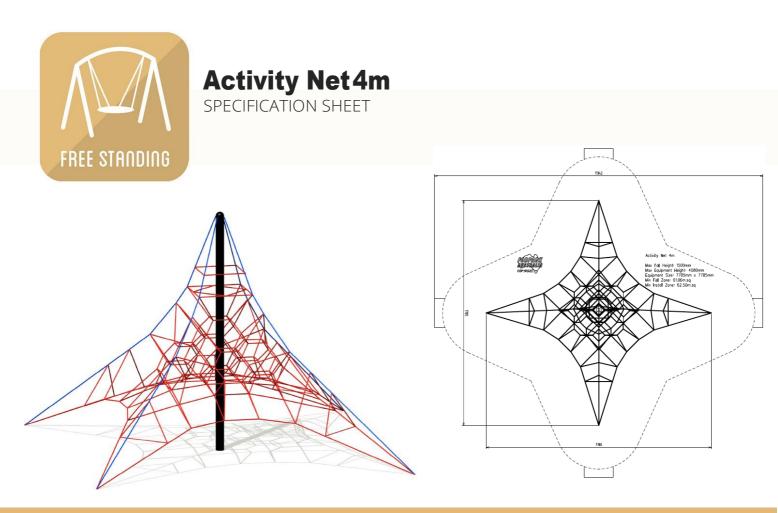

## FALL ZONES Area: 8.5m x 8.5m (61m²) | FHOF: 1.5m | Equip Size: 7.8m x 7.8m | Max Height: 4.1m

| PRODUCT CODE              | FS25                                                                                                                          |
|---------------------------|-------------------------------------------------------------------------------------------------------------------------------|
| COLOURS                   | Frame: Galvanised Steel Only<br>Rope: Black/Blue/Green/Red                                                                    |
| MATERIAL<br>SPECIFICATION | Frame: Galvanised Steel<br>Fasteners: Steel & Stainless Steel<br>Rope: Steel Core Nylon Thread<br>Connectors: Stainless Steel |
| AGE GROUP                 | 5-12 years                                                                                                                    |
| PLAYSPACES                | Parks, schools, commercial                                                                                                    |