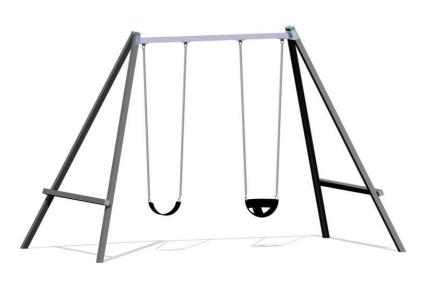

## **3M SWING DOUBLE POLISHED**

**SPECIFICATION SHEET** 

## — FALL ZONES —

Area: (33.0m²) | FHOF: 1.62m | Equip Size: 2.8m x 4.7m | Max Height: 3.2 m

| PRODUCT CODE              | STSW98E                                                                                                  |
|---------------------------|----------------------------------------------------------------------------------------------------------|
| COLOURS                   | Frame: Standard powder coat range<br>Top Bar: Electro Polished                                           |
| MATERIAL<br>SPECIFICATION | Uprights: Aluminium<br>Top Bar: Stainless Steel<br>Fasteners: Stainless steel<br>Powder Coating: 80-120µ |
| AGE GROUP                 | All ages                                                                                                 |
| PLAYSPACES                | Parks, schools, commercial                                                                               |