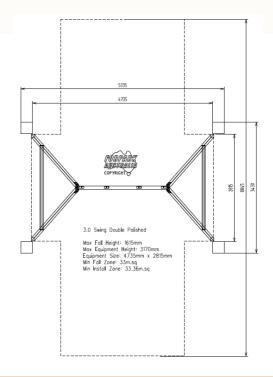

## — FALL ZONES —

Area: (33.0m²) | FHOF: 1.62m | Equip Size: 2.8m x 4.7m | Max Height: 3.2 m

| PRODUCT CODE              | STSW98E                                                                                                  |
|---------------------------|----------------------------------------------------------------------------------------------------------|
| COLOURS                   | Frame: Standard powder coat range<br>Top Bar: Electro Polished                                           |
| MATERIAL<br>SPECIFICATION | Uprights: Aluminium<br>Top Bar: Stainless Steel<br>Fasteners: Stainless steel<br>Powder Coating: 80-120µ |
| AGE GROUP                 | All ages                                                                                                 |
| PLAYSPACES                | Parks, schools, commercial                                                                               |